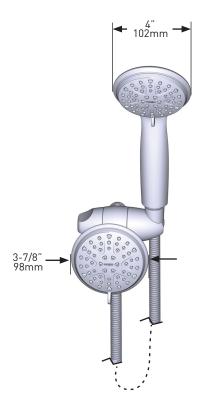

Attune™

8-Function Handshower & Wallmount with Diverter & Hose

MODELS: 218C0 Series

**CRITICAL DIMENSIONS** DO NOT SCALE