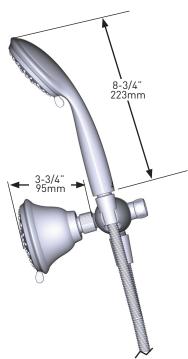

Attune™

8-Function Handshower & Wallmount with Diverter & Hose

MODELS: 218C0 Series

**CRITICAL DIMENSIONS** DO NOT SCALE